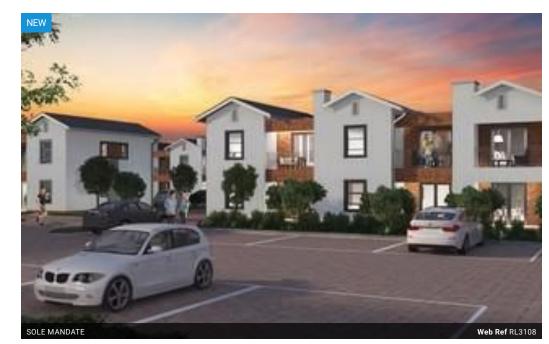

## Stunning Ground Floor unit in Secure Complex Maple Grove

This Beautiful ground-floor unit offers:

An open plan Kitchen with Lounge 3x Spacious Bedrooms

2x Bathrooms

Prepaid electricity

2x Carports
Fibre - there is a fibre levy of R 350 that will be charged extra

24 Hour security, Secure play area within the estate

The cost breakdown is as follows:

- Rental for the first month R8700.00
- Renta for the first month.

  Rent deposit R8 700.00

   Utilities deposit R1 500.00