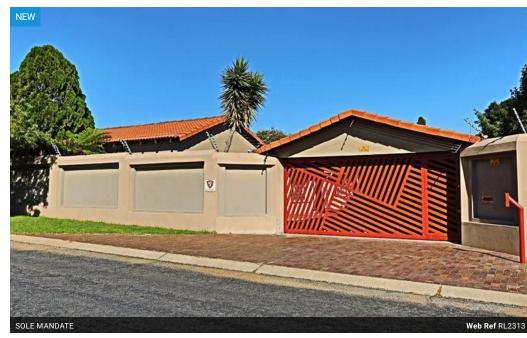

## Stunning Three Bedroom Home available for rent from the 1st of May 2025 in Glen Marais

Beautiful Three Bedroom Home available for rent from the 1st of May 2025 in Glen Marais in the boomed area.

This Newly renovated home offers:

Lovely Kitchen with Ample counter top and cupboard space and a spacious scullery,

Open plan dining room and lounge Fully tiled,

2 Stunning Bathroom, 3 Fully tiled Bedroom with built in cupboards,

Laundry Room

Pre-paid electricity

2 Cottages on the property for elderly parents.

The deposit are as follows:

-Rental deposit: R17 000.00

-Rental Monthly R17 000.00

-Service Deposit: R5 000

| Pets Allowed | Yes |                     |       |
|--------------|-----|---------------------|-------|
| Interior     |     | Exterior            |       |
| Bedrooms     | 3   | Garages             | 2     |
| Bathrooms    | 2   | Carports / Parkings | 2     |
| Kitchens     | 1   | Security            | No    |
| Recep. Rooms | 2   | Pool                | No    |
| Furnished    | No  | Views               | False |