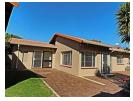

Lovely Kitchen with Ample counter top and cupboard space and a spacious scullery,

Open plan dining room and lounge Fully tiled,

2 Stunning Bathroom, 3 Fully tiled Bedroom with built in cupboards,

Laundry Room

Pre-paid electricity

2 Cottages on the property for elderly parents.

The deposit are as follows:

-Rental deposit: R17 000.00

-Rental Monthly R17 000.00

-Service Deposit: R5 000

| Pets Allowed | Yes |                     |       |
|--------------|-----|---------------------|-------|
| Interior     |     | Exterior            |       |
| Bedrooms     | 3   | Garages             | 2     |
| Bathrooms    | 2   | Carports / Parkings | 2     |
| Kitchens     | 1   | Security            | No    |
| Recep. Rooms | 2   | Pool                | No    |
| Furnished    | No  | Views               | False |