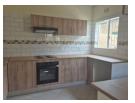

This Sunny Duplex offers:

Spacious Kitchen with ample cupboard space and place for under-counter appliances,

Storeroom under the stairs,

Guest bathroom downstairs,

Open plan lounge and Dining room that leads onto a sunny patio,