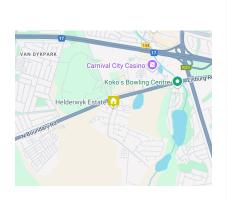

## Contact Kempton Park

011 975 5911

Entrance 9, Gleneagles Office Park, Koorsboom Ave, Glen Erasmia x22, Kempton Park, 1619

R6,500 pm

Lease Period 12 months Annual Escalation -

Availability Immediately

Deposit -

## Ground Floor Unit In A Popular Complex Close to Local Amenities and Major Roads

Open plan lounge with covered patio, 2 bedrooms and full bathroom.

Carport, communal pool, braai facilities and kids play area.