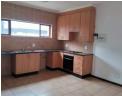

## Affordable 2 Bedroom Ground Floor Unit In Helderwyk

Fully tiled ground floor unit with open plan lounge, kitchen, 2 bedrooms, full bathroom and carport.

Solar geyser, carport and play area.

Rental excludes electricity, water, sewerage, refuse and communal charges.