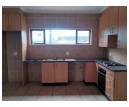

## Affordable 2 Bedroom Ground Floor Unit In Helderwyk

Fully tiled ground floor unit with open plan lounge, kitchen, 2 bedrooms, full bathroom and carport.

Solar geyser, carport and play area.

Rental excludes electricity, water, sewerage, refuse and communal charges.