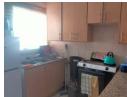

## Ground Floor Unit Centrally Located In Boksburg close to all Local Amenities

Spacious lounge/dining area with open plan kitchen, 2 bedrooms and full bathroom.

Carport and 24-hour security.

Monthly rental excludes water, sewerage, refuse and prepaid electricity.

## Features

| Interior     |    | Exterior            |       |
|--------------|----|---------------------|-------|
| Bedrooms     | 2  | Carports / Parkings | 1     |
| Bathrooms    | 1  | Security            | Yes   |
| Kitchens     | 1  | Pool                | No    |
| Recep. Rooms | 2  | Views               | False |
| Furnished    | No |                     |       |