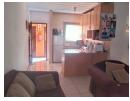

## Ground Floor Unit Centrally Located In Boksburg close to all Local Amenities

Spacious lounge/dining area with open plan kitchen, 2 bedrooms and full bathroom.

Carport and 24-hour security.

Monthly rental excludes water, sewerage, refuse and prepaid electricity.

## Features

| Interior     |    | Exterior            |       |
|--------------|----|---------------------|-------|
| Bedrooms     | 2  | Carports / Parkings | 1     |
| Bathrooms    | 1  | Security            | Yes   |
| Kitchens     | 1  | Pool                | No    |
| Recep. Rooms | 2  | Views               | False |
| Furnished    | No |                     |       |