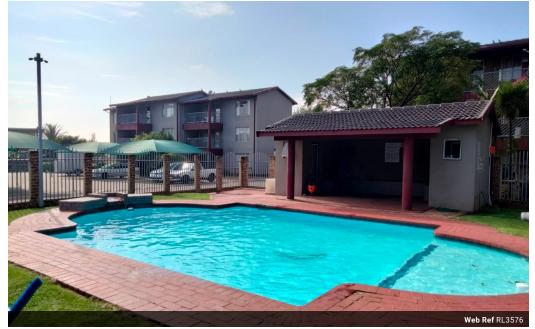

Covered parking, communal pool and 24-hour security.

A minimum salary of R21 000 per month net is required to apply for the property.

Monthly rental excludes water, sewerage, refuse, security & communal utility charges.

Viewing strictly by appointment!

| Interior     |    | Exterior            |       |
|--------------|----|---------------------|-------|
| Bedrooms     | 3  | Carports / Parkings | 1     |
| Bathrooms    | 1  | Security            | Yes   |
| Kitchens     | 1  | Pool                | Yes   |
| Recep. Rooms | 2  | Views               | False |
| Furnished    | No |                     |       |