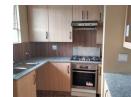

## Renovated First Floor Unit with Beautiful Kitchen

Lovely renovated first-floor unit.

Spacious open plan lounge and dining area with stunning kitchen and gas HOB, 3 bedrooms, bathroom with a shower only and a separate toilet.