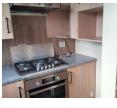

## Renovated First Floor Unit with Beautiful Kitchen

Lovely renovated first-floor unit.

Spacious open plan lounge and dining area with stunning kitchen and gas HOB, 3 bedrooms, bathroom with a shower only and a separate toilet.