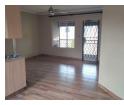

## Renovated First Floor Unit with Beautiful Kitchen

Lovely renovated first-floor unit.

Spacious open plan lounge and dining area with stunning kitchen and gas HOB, 3 bedrooms, bathroom with a shower only and a separate toilet.