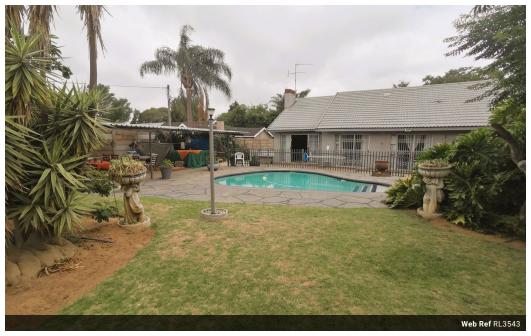

### House for sale in Van Riebeeck Park

This modern 3-bedroom family home combines style and comfort with generous spaces inside and out. The property includes a spacious thatch-roofed granny flat, perfect for extended family or guests, offering both charm and functionality. A sparkling pool sits nestled within an impressively large, well-kept garden, creating an oasis for relaxation and entertaining. Open-plan living areas flow seamlessly, leading to a modern kitchen ideal for family gatherings. Located in a desirable neighbourhood, this property offers a harmonious blend of modern amenities and outdoor beauty, making it an exceptional choice for families seeking space, style, and a touch of nature.

#### Features

| Pets Allowed | Yes |                     |       |           |
|--------------|-----|---------------------|-------|-----------|
| Interior     |     | Exterior            |       | Sizes     |
| Bedrooms     | 3   | Garages             | 2     | Land Size |
| Bathrooms    | 2   | Carports / Parkings | 1     |           |
| Kitchens     | 1   | Security            | Yes   |           |
| Recep. Rooms | 3   | Dom. Accom.         | 1     |           |
| Furnished    | No  | Pool                | Yes   |           |
|              |     | Views               | False |           |