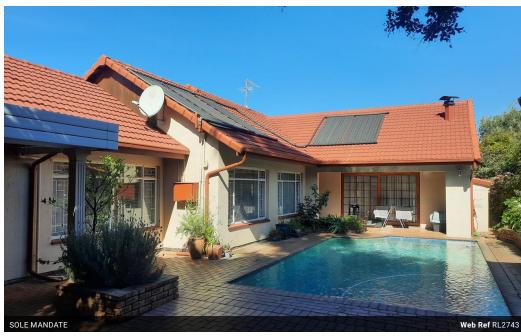

## House for sale in Van Riebeeck Park

AN ABSOLUTE MASTERPIECE. Be captivated by the elegance of this fantastic family home, boasting exquisite finishes throughout, modern and opulent, with a full flatlet and a secure location within a boomed-off area with access control and 24 hour security. Make the call today to VIEW EXCLUSIVELY

## Features

| Pets Allowed | Yes |                     |     |            |                     |
|--------------|-----|---------------------|-----|------------|---------------------|
| Interior     |     | Exterior            |     | Sizes      |                     |
| Bedrooms     | 4   | Garages             | 2   | Floor Size | 350m²               |
| Bathrooms    | 3   | Carports / Parkings | 5   | Land Size  | 1,000m <sup>2</sup> |
| Kitchens     | 1   | Security            | Yes |            |                     |
| Recep. Rooms | 3   | Dom. Accom.         | 1   |            |                     |
| Studies      | 1   | Pool                | Yes |            |                     |
| Furnished    | No  |                     |     |            |                     |