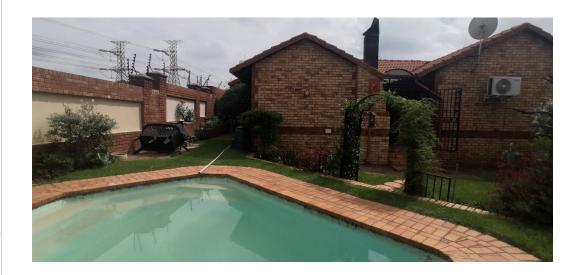

## Cluster for sale in Bishops Court Van Riebeeck Park

Situated in the sought-after Bishops Court estate, this modern 3-bedroom, 2.5-bathroom cluster home offers stylish and comfortable living with exceptional value for money. The open-plan design features a sleek kitchen, spacious lounge, and dining area, all flowing seamlessly to a covered patio overlooking a private pool—perfect for relaxation and entertaining. The well-sized bedrooms provide ample storage, with the master suite boasting a luxurious en-suite. A double garage adds convenience, while top-tier security ensures peace of mind. Located close to top schools, shopping centers, and major routes, this home is ideal for families seeking quality living in a prime location.

| Pets Allowed | Yes |                     |       |           |       |
|--------------|-----|---------------------|-------|-----------|-------|
| Interior     |     | Exterior            |       | Sizes     |       |
| Bedrooms     | 3   | Garages             | 2     | Land Size | 379m² |
| Bathrooms    | 2   | Carports / Parkings | 2     |           |       |
| Kitchens     | 1   | Security            | Yes   |           |       |
| Recep. Rooms | 2   | Pool                | Yes   |           |       |
| Furnished    | No  | Views               | False |           |       |
|              |     |                     |       |           |       |