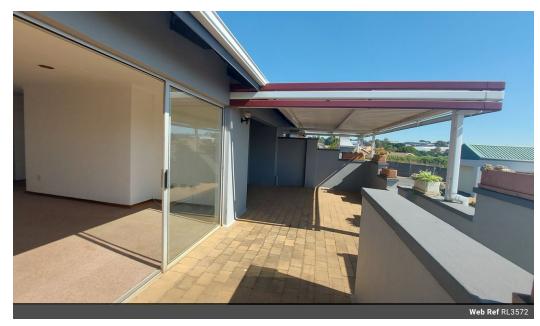

The heart of the home is its large, well-appointed kitchen, perfect for cooking up your favourite meals, while the open-plan lounge and dining area provide a warm and inviting space to relax or entertain. Sliding doors lead out to a charming patio, where you can enjoy morning coffee or unwind with serene views of the landscaped surroundings.

This lifestyle-focused community boasts 24-hour security for peace of mind, along with top-notch frail care services...

| Interior     |    | Exterior |       | Sizes      |      |
|--------------|----|----------|-------|------------|------|
| Bedrooms     | 1  | Garages  | 1     | Floor Size | 69m² |
| Bathrooms    | 1  | Security | Yes   |            |      |
| Kitchens     | 1  | Pool     | Yes   |            |      |
| Recep. Rooms | 2  | Views    | False |            |      |
| Furnished    | No |          |       |            |      |