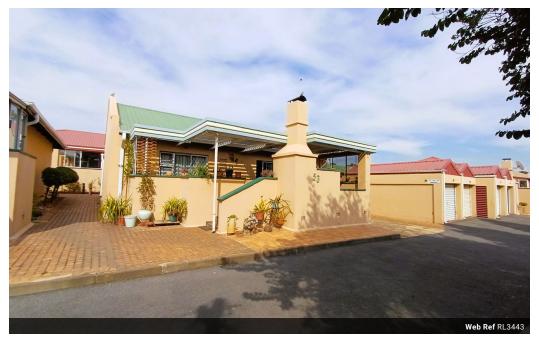

### Retirement Townhouse for sale in Terenure

Yes

Welcome to this charming 95 sq mt freestanding townhouse in a serene retirement village, priced at R1 125 000 with levies of R3019. The property features a tiled lounge and dining area, creating a welcoming space for relaxation and entertaining. It offers two carpeted bedrooms and two bathrooms, one with a shower, toilet, and basin, and the other with a bath, toilet, and basin. The oak kitchen is well-equipped. Additional amenities include a covered courtyard, a covered stoop, and a lock-up garage, providing convenience and comfort in a tranquil setting.