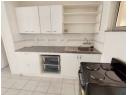

| Interior     |    | Exterior            |       | Sizes      |      |
|--------------|----|---------------------|-------|------------|------|
| Bathrooms    | 1  | Carports / Parkings | 1     | Floor Size | 43m² |
| Kitchens     | 1  | Security            | Yes   |            |      |
| Recep. Rooms | 1  | Pool                | Yes   |            |      |
| Furnished    | No | Views               | False |            |      |