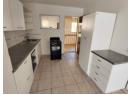

| Interior     |    | Exterior            |       | Sizes      |      |
|--------------|----|---------------------|-------|------------|------|
| Bathrooms    | 1  | Carports / Parkings | 1     | Floor Size | 43m² |
| Kitchens     | 1  | Security            | Yes   |            |      |
| Recep. Rooms | 1  | Pool                | Yes   |            |      |
| Furnished    | No | Views               | False |            |      |