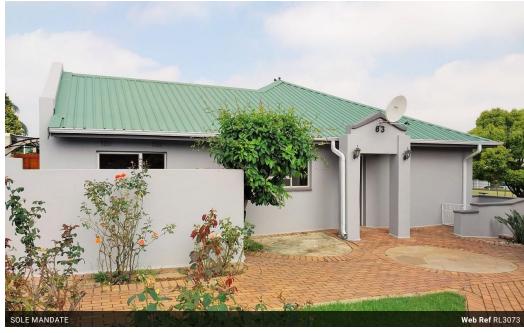

## Retirement unit for sale in Terenure

EXCEPTIONAL RETIREMENT UNIT in Marmanet Retirement Village. The unit overlooks the putt-putt course and offers a spacious patio with built-in braai, open and spacious lounge and dining, Oak kitchen with enclosed courtyard, 2 spacious bedrooms and 2 bathrooms. Perfect for a peaceful retirement.