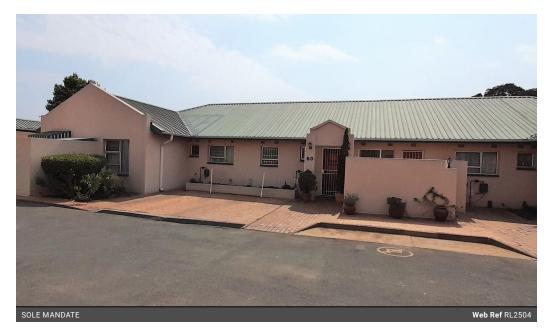

## Retirement unit for sale in Terenure

MODERN, LUXURIOUS AND SECURE. This is everything you could want from a unit in a retirement village. Spacious and welllocated with an array of amenities at you disposal.

## Features

| Pets Allowed | Yes |          |       |            |      |
|--------------|-----|----------|-------|------------|------|
| Interior     |     | Exterior |       | Sizes      |      |
| Bedrooms     | 1   | Garages  | 1     | Floor Size | 78m² |
| Bathrooms    | 1   | Security | Yes   |            |      |
| Kitchens     | 1   | Pool     | Yes   |            |      |
| Recep. Rooms | 2   | Views    | False |            |      |
| Furnished    | No  |          |       |            |      |