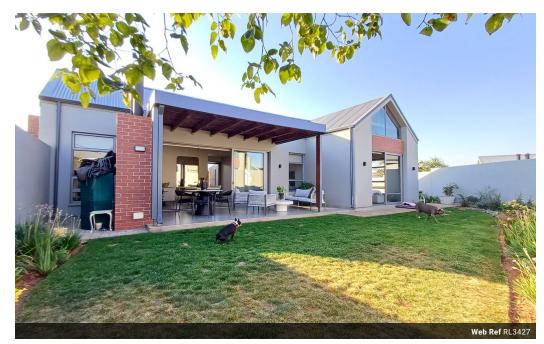

## Townhouse for sale in Serengeti Golf and Wildlife Estate

The epitome of style and elegance, where contemporary design and comfort creates a fusion between luxury and security. Open plan living creates warmth while high ceiling with exposed beams tells the story of timeless charm. Exquisite living at your fingertips.

## Features

| Pets Allowed | Yes |                     |       |            |       |
|--------------|-----|---------------------|-------|------------|-------|
| Interior     |     | Exterior            |       | Sizes      |       |
| Bedrooms     | 3   | Garages             | 2     | Floor Size | 182m² |
| Bathrooms    | 2   | Carports / Parkings | 2     |            |       |
| Kitchens     | 1   | Security            | Yes   |            |       |
| Recep. Rooms | 2   | Pool                | No    |            |       |
| Furnished    | No  | Views               | False |            |       |
|              |     |                     |       |            |       |