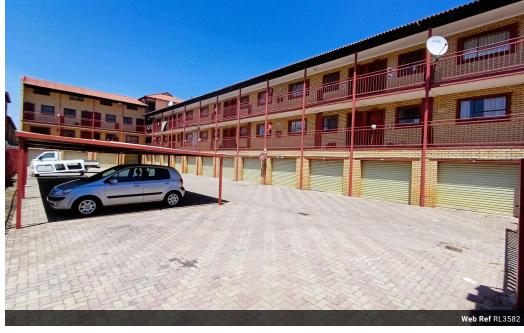

## Apartment block for sale in Kempton Park

Investment Opportunity in Kempton Park Central – Profitable Apartment Block with 22 Units!

Unlock the potential of this well-maintained apartment block in the heart of Kempton Park Central. This income-generating property features:

22 Units in Total:

4 spacious 1-bedroom apartments 18 well-designed 2-bedroom apartments Ample Parking Options:

Secure garages and carports for tenant convenience

Prime Location:

Situated in Kempton Park Central, offering easy access to major amenities, schools, shopping centers, and public transport.

Strong Income Potential:

Generating a current net profit of R22,000 per month, with room for growth through potential rental adjustments or enhancements.

| Interior     |    | Exterior            |       | Sizes      |                     |
|--------------|----|---------------------|-------|------------|---------------------|
| Bedrooms     | 40 | Garages             | 16    | Floor Size | 1,500m <sup>2</sup> |
| Bathrooms    | 22 | Carports / Parkings | 6     | Land Size  | 1,300m <sup>2</sup> |
| Kitchens     | 22 | Security            | Yes   |            |                     |
| Recep. Rooms | 22 | Pool                | No    |            |                     |
| Furnished    | No | Views               | False |            |                     |