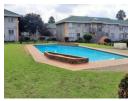

## **Features**

| Interior     |    | Exterior            |     | Sizes      |      |
|--------------|----|---------------------|-----|------------|------|
| Bedrooms     | 2  | Carports / Parkings | 1   | Floor Size | 61m² |
| Bathrooms    | 1  | Security            | Yes |            |      |
| Kitchens     | 1  | Pool                | Yes |            |      |
| Recep. Rooms | 1  |                     |     |            |      |
| Furnished    | No |                     |     |            |      |