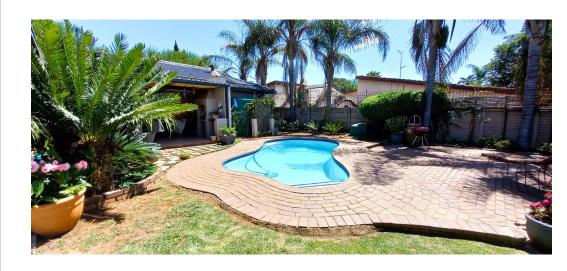

## House for sale in Glen Marais

This beautiful and spacious 3-bedroom family home offers modern comfort and security in a fantastic location. Designed with family living in mind, the home features open and airy rooms, a stylish kitchen, and ample living space for entertaining or relaxation. Energy-efficient with a 6-panel solar assistance system, it reduces power costs while providing backup energy security. Located in a well-established area, close to schools, shopping centers, and major routes, this home combines convenience and peace of mind. With top-notch security features and a thoughtful layout, this home is a rare find and the ideal setting for a family-focused lifestyle.

## **Features**

| Pets Allowed | Yes |                     |       |           |       |
|--------------|-----|---------------------|-------|-----------|-------|
| Interior     |     | Exterior            |       | Sizes     |       |
| Bedrooms     | 3   | Garages             | 2     | Land Size | 981m² |
| Bathrooms    | 2   | Carports / Parkings | 2     |           |       |
| Kitchens     | 1   | Security            | Yes   |           |       |
| Recep. Rooms | 2   | Pool                | Yes   |           |       |
| Studies      | 1   | Views               | False |           |       |
| Furnished    | No  |                     |       |           |       |