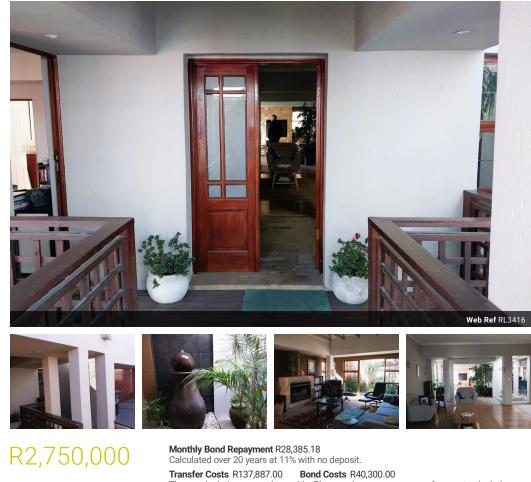

## House for sale in Glen Marais

**a** 2

Step into the epitome of modern elegance with this architectural masterpiece boasting 3 bedrooms, spacious living areas, and captivating patios. Every corner exudes sophistication with exquisite finishes meticulously integrated throughout. From sleek lines to luxurious materials, the attention to detail is unparalleled. Revel in the seamless fusion of form and function, where every space invites relaxation and inspiration. Whether enjoying indoor-outdoor living on the patios or unwinding in the lavish bedrooms, this home offers a lifestyle of luxury and refinement. Embrace the essence of contemporary living in this stunning masterpiece, where impeccable design elevates every moment.

## Features

| Pets Allowed | Yes |                     |       |            |  |
|--------------|-----|---------------------|-------|------------|--|
| Interior     |     | Exterior            |       | Sizes      |  |
| Bedrooms     | 3   | Garages             | 2     | Floor Size |  |
| Bathrooms    | 2   | Carports / Parkings | 2     | Land Size  |  |
| Kitchens     | 1   | Security            | No    |            |  |
| Recep. Rooms | 3   | Pool                | No    |            |  |
| Studies      | 1   | Views               | False |            |  |
| Furnished    | No  |                     |       |            |  |