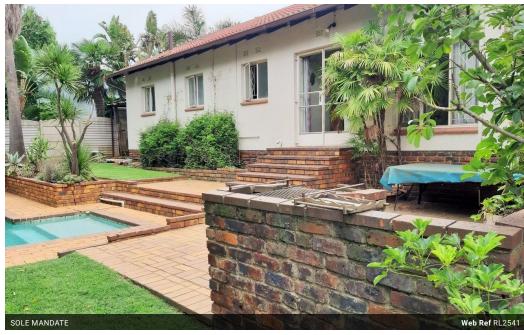

## House for sale in Glen Marais

LIVE IN THE SUBURB THAT EVERYONE WANTS TO! this spacious family home offers comfortable living with open spaces, a large stand. established garden and sparkling swimming pool.

## Features

| Pets Allowed | Yes |                     |       |            |                     |
|--------------|-----|---------------------|-------|------------|---------------------|
| Interior     |     | Exterior            |       | Sizes      |                     |
| Bedrooms     | 3   | Garages             | 2     | Floor Size | 200m²               |
| Bathrooms    | 2   | Carports / Parkings | 2     | Land Size  | 1,000m <sup>2</sup> |
| Kitchens     | 1   | Security            | Yes   |            |                     |
| Recep. Rooms | 3   | Dom. Accom.         | 1     |            |                     |
| Studies      | 1   | Pool                | Yes   |            |                     |
| Furnished    | No  | Views               | False |            |                     |