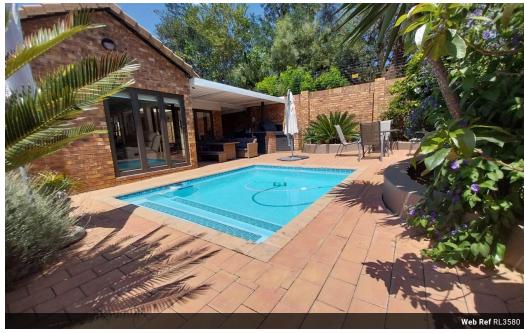

Step outside to your private garden oasis, complete with a sparkling pool, ideal for cooling off on warm summer days or...

| Pets Allowed | Yes |          |       |            |       |
|--------------|-----|----------|-------|------------|-------|
| Interior     |     | Exterior |       | Sizes      |       |
| Bedrooms     | 3   | Garages  | 2     | Floor Size | 248m² |
| Bathrooms    | 2   | Security | Yes   | Land Size  | 524m² |
| Kitchens     | 1   | Pool     | Yes   |            |       |
| Recep. Rooms | 2   | Views    | False |            |       |
| Studies      | 1   |          |       |            |       |
| Furnished    | No  |          |       |            |       |