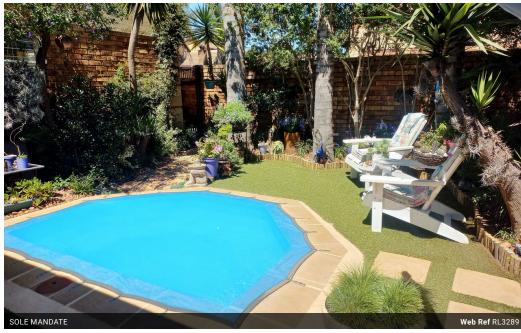

## Cluster for sale in Glen Marais

Welcome to spacious, modern living in this 3-bedroom cluster home, nestled within a secure complex featuring 24-hour guards and access control. The property comes complete with a sparkling pool and a welcoming patio, ideal for outdoor gatherings and relaxation. Experience the perfect blend of security and leisure in this sought-after residence.

## Features

| Pets Allowed | Yes |                     |       |            |       |
|--------------|-----|---------------------|-------|------------|-------|
| Interior     |     | Exterior            |       | Sizes      |       |
| Bedrooms     | 3   | Garages             | 2     | Floor Size | 200m² |
| Bathrooms    | 3   | Carports / Parkings | 2     | Land Size  | 307m² |
| Kitchens     | 1   | Security            | Yes   |            |       |
| Recep. Rooms | 2   | Pool                | Yes   |            |       |
| Studies      | 1   | Views               | False |            |       |
| Furnished    | No  |                     |       |            |       |