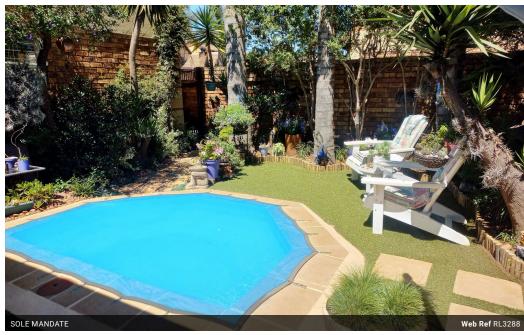

## Cluster for sale in Glen Marais

Welcome to spacious, modern living in this 3-bedroom cluster home, nestled within a secure complex featuring 24-hour guards and access control. The property comes complete with a sparkling pool and a welcoming patio, ideal for outdoor gatherings and relaxation. Experience the perfect blend of security and leisure in this sought-after residence.

## Features

| Pets Allowed | Yes |                     |       |            |       |
|--------------|-----|---------------------|-------|------------|-------|
| Interior     |     | Exterior            |       | Sizes      |       |
| Bedrooms     | 3   | Garages             | 2     | Floor Size | 200m² |
| Bathrooms    | 3   | Carports / Parkings | 2     | Land Size  | 307m² |
| Kitchens     | 1   | Security            | Yes   |            |       |
| Recep. Rooms | 2   | Pool                | Yes   |            |       |
| Studies      | 1   | Views               | False |            |       |
| Furnished    | No  |                     |       |            |       |