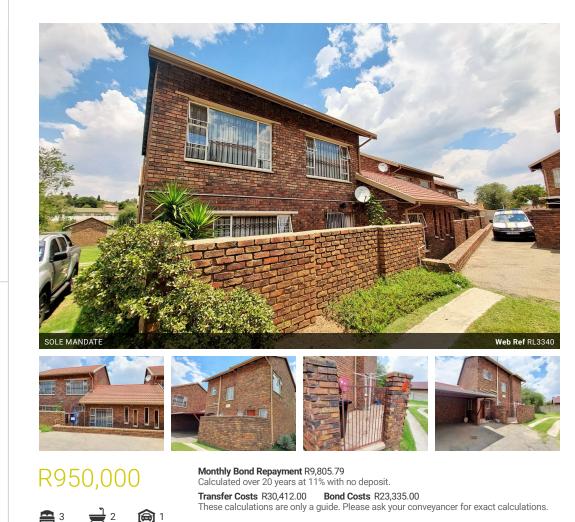

## 011 975 5911

Entrance 9, Gleneagles Office Park, Koorsboom Ave, Glen Erasmia x22, Kempton Park, 1619

Townhouse for sale in Birchleigh North

Step into luxury with this spacious three-bedroom duplex townhouse. Revel in the modern kitchen and indulge in the expansive bathrooms, offering ample space for relaxation. With a convenient lockup garage, your vehicle is secure. This residence blends contemporary design with practicality, providing an ideal setting for comfortable living. Welcome to a home where style meets functionality.

## Features

| Interior     |    | Exter |
|--------------|----|-------|
| Bedrooms     | 3  | Garag |
| Bathrooms    | 2  | Carpo |
| Kitchens     | 1  | Secu  |
| Recep. Rooms | 2  | Pool  |
| Furnished    | No | Views |

| Exterior            |
|---------------------|
| Garages             |
| Carports / Parkings |
| Security            |
| Pool                |
| Views               |

**Sizes** Floor Size

139m<sup>2</sup>