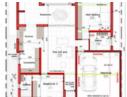

## House for sale in Hartenbos

Secure Living - Close To the Beach - Plot And Plan - Hartenbos

Come and build your own retirement home in the last remaining development in Hartenbos Central, with spectacular views of the mountains and river. Situated close to all the major shopping centres and within walking distance to the beach.

Take this opportunity to grab one of the few remaining erven in this complex.

Contact me today for a viewing - here today, gone tomorrow!

| Pets Allowed | Yes |          |      |            |       |
|--------------|-----|----------|------|------------|-------|
| Interior     |     | Exterior |      | Sizes      |       |
| Bedrooms     | 2   | Garages  | 3    | Floor Size | 181m² |
| Bathrooms    | 2   | Security | Yes  |            |       |
| Kitchens     | 1   | Pool     | No   |            |       |
| Recep. Rooms | 2   | Views    | True |            |       |
| Furnished    | No  |          |      |            |       |