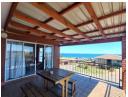

The home features three spacious bedrooms—two of which open onto private balconies—along with two bathrooms, including a

main en-suite. The open-plan lounge and dining area create a warm and inviting atmosphere, complemented by a guest restroom for convenience. The well-appointed kitchen boasts an oven, hob, built-in cupboards, and a separate laundry area. Outdoor living is a highlight, with a generous stoep downstairs ideal for entertaining while enjoying the scenic surroundings....