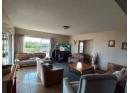

The home features three spacious bedrooms—two of which open onto private balconies—along with two bathrooms, including a

main en-suite. The open-plan lounge and dining area create a warm and inviting atmosphere, complemented by a guest restroom for convenience. The well-appointed kitchen boasts an oven, hob, built-in cupboards, and a separate laundry area. Outdoor living is a highlight, with a generous stoep downstairs ideal for entertaining while enjoying the scenic surroundings....