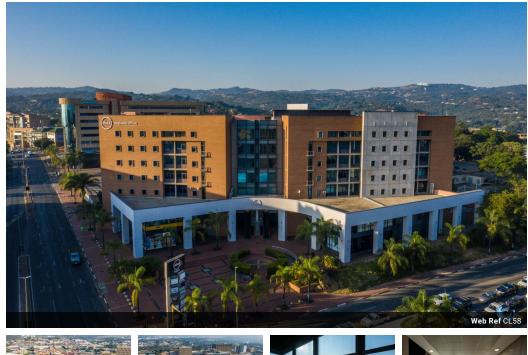

### Retail Space and Offices to Rent in Nelspruit Central Paul Kruger Street ABSA Square

Close to all amenities.Visible from the busy road.Close to public transport.100 parkings on site.24/7 covered parking bays.Wellfunctioning lifts.Air conditioning.Office and retail space.Situated in CBD. Branding options on building.Modern well-maintained A-Grade building.

### Features

Zoning Mixed Use

Interior Air Conditioning

Yes

Exterior Security

Yes

Sizes

Floor Size