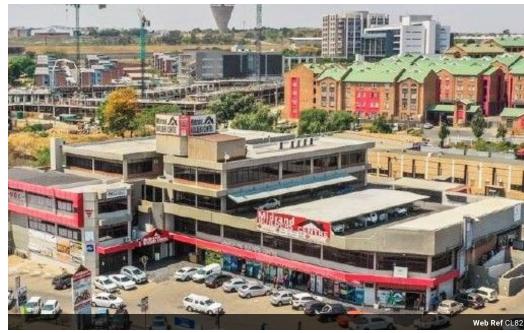

## Retail Space and Offices to rent in Kertk Street Midrand

We bring to your attention to this B Graded building in Midrand, approximately 1400sq.m available with a total GLA 8489sq.m and situated 183 Kerk Street, Midrand. We have approximately 1,400sq.m, plus additional storage space and yard space, that will become available on the ground floor at this building from 1 March 2024.

Landmark building on Kerk & Old Pretoria Road. Accessibility by vehicle and public transport. Energy efficient and ample natural light. The landlord is flexible in what can be offered and open to discuss TI or cosmetic upgrades for the right tenant. GLA measurements listed are approximately and will be finalised on conclusion of a deal.