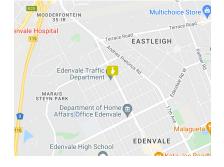

## Retail and Office Space to rent in Edenvale Business Centre

The building is situated on Van Riebeeck Avenue, Edenvale which is the main arterial route through the Central Edenvale Business District.

Access to public transport:

Several taxi and bus routes flow right in front of the building and taxi's and buses traveling in almost all directions can be accessed from ER104 Taxi Rank (550m away);

Metro Bus routes run in close proximity to the building with easy access from Johannesburg CBD;

The Rhodesfield Gautrain Station is 11 km from the building;

Elandsfontein Metrorail Train Station is 7 km from the property.

Vehicular access:

The building is easily accessed via the N12/R24 traveling East/West;

The building is also accessible via the N3 highway traveling North/South.