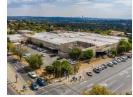

## Retail and Office Space to rent in Edenvale Business Centre

The building is situated on Van Riebeeck Avenue, Edenvale which is the main arterial route through the Central Edenvale Business District.

## **Features**

Zoning Mixed Use

 Interior
 Exterior
 Sizes

 Air Conditioning
 Yes
 Security
 Yes
 Floor Size
 2,500m²