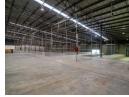

## Warehouse to Rent in Welkom

Hard top stand. 3 Phase Power supply.

Warehouse 5,130sq.m. Yard space 8552sq.m. 200 AMPS available.

The landlord is flexible in what can be offered and open to discuss TI or cosmetic upgrades for the right tenant. GLA measurements listed are approximately and will be finalised on conclusion of a deal.

Well maintained C Graded Building.

## Features

**Zoning** Industrial

Interior
Exterior
Sizes

Power 3 Phase
Yes
Security
Yes
Floor Size
5,130m²

Power Amps
200
The control of the control of