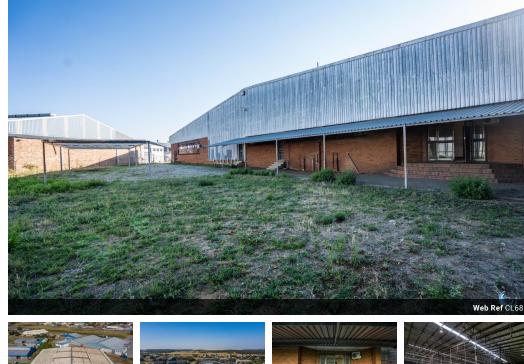

## Warehouse to Rent in Welkom

Hard top stand. 3 Phase Power supply.

Warehouse 5,130sq.m. Yard space 8552sq.m. 200 AMPS available.

The landlord is flexible in what can be offered and open to discuss TI or cosmetic upgrades for the right tenant. GLA measurements listed are approximately and will be finalised on conclusion of a deal.

Well maintained C Graded Building.