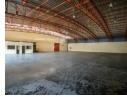

## Warehouse to Rent in Nelspruit

This Hard Top Stand - Portion 4 is available immediately. The landlord is looking for a tenant to occupy the available space and is situated Cnr. N4, Samora Machel & Dr. Enos Mabusa, Nelspruit. 400AMPS available. 3 Phase Power Supply. This a well maintained B-graded building.

## Features

Zoning Industrial

Exterior Sizes Floor Size 3.788m<sup>2</sup> Security Yes