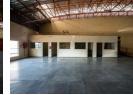

## Warehouse to Rent in Nelspruit

This Hard Top Stand - Portion 4 is available immediately. The landlord is looking for a tenant to occupy the available space and is situated Cnr. N4, Samora Machel & Dr. Enos Mabusa, Nelspruit. 400AMPS available. 3 Phase Power Supply. This a well maintained B-graded building.

## Features

Zoning Industrial

Exterior Sizes Floor Size 3.788m<sup>2</sup> Security Yes