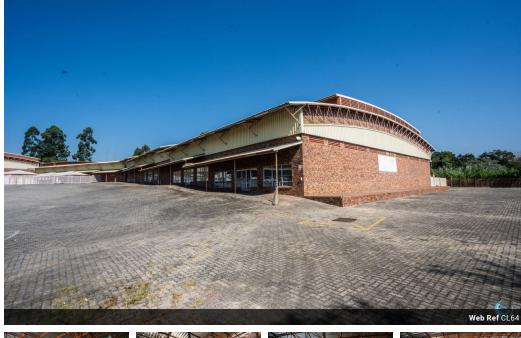

## Warehouse to Rent in Nelspruit

This Hard Top Stand - Portion 4 is available immediately. The landlord is looking for a tenant to occupy the available space and is situated Cnr. N4, Samora Machel & Dr. Enos Mabusa, Nelspruit. 400AMPS available. 3 Phase Power Supply. This a well maintained B-graded building.

## Features

Zoning Industrial

Exterior Sizes Floor Size 3.788m<sup>2</sup> Security Yes