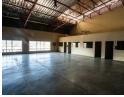

## Warehouse to Rent in Nelspruit

This Hard Top Stand - Portion 4 is available immediately. The landlord is looking for a tenant to occupy the available space and is situated Cnr. N4, Samora Machel & Dr. Enos Mabusa, Nelspruit. 400AMPS available. 3 Phase Power Supply. This a well maintained B-graded building.

## Features

Zoning Industrial

Exterior Sizes Floor Size 3.788m<sup>2</sup> Security Yes