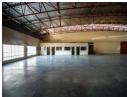

## Warehouse to Rent in Nelspruit

This Hard Top Stand - Portion 4 is available immediately. The landlord is looking for a tenant to occupy the available space and is situated Cnr. N4, Samora Machel & Dr. Enos Mabusa, Nelspruit. 400AMPS available. 3 Phase Power Supply. This a well maintained B-graded building.

## Features

Zoning Industrial

Exterior Sizes Floor Size 3.788m<sup>2</sup> Security Yes