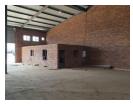

## Pomona Kempton Park - Warehouse Space Available Immediately

Newly built warehouses available in various sizes to rent in Maple Road Pomona. The property consist of newly completed warehouses i.e. 450sqm (50sq.m office available), comes with 5m roller Shutter Doors & 6m at the eaves. Also 4700m2 yard with existing office and living quarter buildings- this is the separate yard with its own access to Maple rd Premises and is 5 min from OR Tambo international Airport, situated in and around sought after area, which is close to all major highways and easy accessible. Very high visibility, to key people coming in and out of Pomona. Any company trying to market, sell a product in this area, this would be prime location. This area spans up to 4000 sq.m.