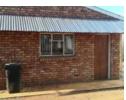

## Pomona Kempton Park - Warehouse Space Available Immediately

Newly built warehouses available in various sizes to rent in Maple Road Pomona. The property consist of newly completed warehouses i.e. 450sqm (50sq.m office available), comes with 5m roller Shutter Doors & 6m at the eaves. Also 4700m2 yard with existing office and living quarter buildings- this is the separate yard with its own access to Maple rd Premises and is 5 min from OR Tambo international Airport, situated in and around sought after area, which is close to all major highways and easy accessible. Very high visibility, to key people coming in and out of Pomona. Any company trying to market, sell a product in this area, this would be prime location. This area spans up to 4000 sq.m.