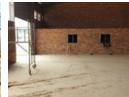

## Pomona Kempton Park - Warehouse Space Available Immediately

Newly built warehouses available in various sizes to rent in Maple Road Pomona. The property consist of newly completed warehouses i.e. 450sqm (50sq.m office available), comes with 5m roller Shutter Doors & 6m at the eaves. Also 4700m2 yard with existing office and living quarter buildings- this is the separate yard with its own access to Maple rd Premises and is 5 min from OR Tambo international Airport, situated in and around sought after area, which is close to all major highways and easy accessible. Very high visibility, to key people coming in and out of Pomona. Any company trying to market, sell a product in this area, this would be prime location. This area spans up to 4000 sq.m.

## Features

Zoning Industrial

| IIILEITOI     |     | EXTELLO  |     | Sizes                  |                      |
|---------------|-----|----------|-----|------------------------|----------------------|
| Power 3 Phase | Yes | Security | Yes | Floor Size             | 450m <sup>2</sup>    |
| Power Amps    | 100 |          |     | Land Size              | 40,000m <sup>2</sup> |
|               |     |          |     | <b>Building Height</b> | 5m                   |
|               |     |          |     |                        |                      |