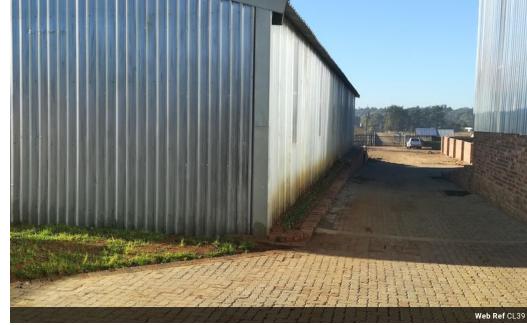

## Pomona Kempton Park - Warehouse Space Available Immediately

Newly built warehouses available in various sizes to rent in Maple Road Pomona. The property consist of newly completed warehouses i.e. 450sqm (50sq.m office available), comes with 5m roller Shutter Doors & 6m at the eaves. Also 4700m2 yard with existing office and living quarter buildings- this is the separate yard with its own access to Maple rd Premises and is 5 min from OR Tambo international Airport, situated in and around sought after area, which is close to all major highways and easy accessible. Very high visibility, to key people coming in and out of Pomona. Any company trying to market, sell a product in this area, this would be prime location. This area spans up to 4000 sq.m.