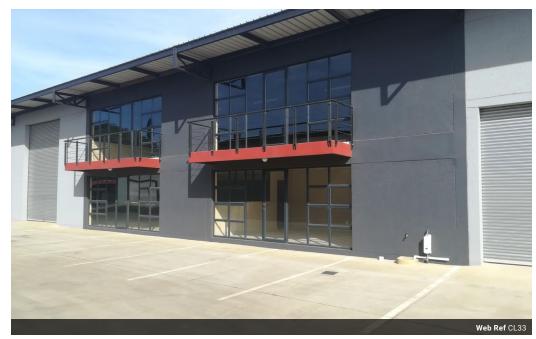

## Various Size Warehouse Units To Let in Pomona Kempton Park

This development is situated in the busy and fast development Pomona area, 5 minutes from OR Tambo International Airport, and close to all major access routes like R21 and Great North Road. Secure warehousing. The business park and units are neat, well positioned and 24 hour access control on premises. Units consist of office space and a mezzanine level. There are 7 blocks of A Grade units.

Various units available ranging from 137sqm to 396sqm

## Features

Zoning Industrial

 Exterior
 Sizes

 Security
 Yes
 Floor Size
 137m²

 Open Parking Bays
 5