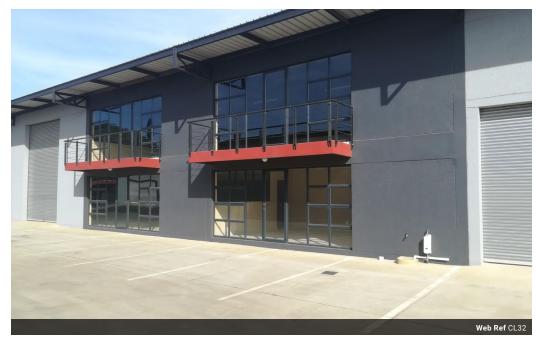

## Warehouse Units to rent in Pomona Kempton Park - Vriouis Sizes Available

Various unit sizes available and situated in a secure industrial park, 15 minutes from OR Tambo International Airport, and close to all major routes. Roller shutter door access available to each unit and occupation available immediately. Pomona Junction is also in close proximity to Great North Road and offers a great variety to potential owners or tenants.

These units are neat and provide office space, ablutions, mini warehouse space and a mezzanine level

## Features

**Building Name** Pomona Junction **Zoning** Industrial

 Interior
 Exterior
 Sizes

 Power 3 Phase
 Yes
 Security
 Yes
 Floor Size
 396m²

 Open Parking Bays
 5