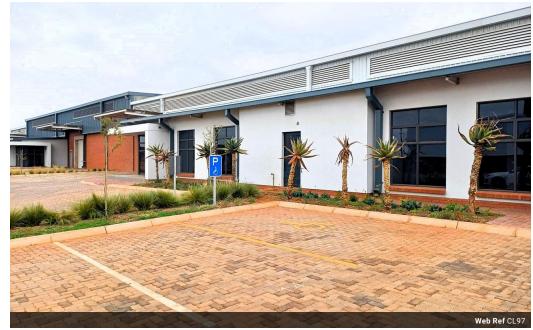

## Warehouses to Rent at Olive Wood Hub close to Serengeti Lifestyle Estate Kempton Park

The facility is in a prime location, with easy access to major highways and close to OR Tambo International Airport, making it an ideal choice for companies looking for a strategic location for their operations. With its modern facilities, ample space, and convenient location, Olive Wood Hub is an excellent choice for companies in need of a high-quality industrial facility in Kempton Park. The warehouse features high ceilings, and ample parking space for trucks and other vehicles. The facility is equipped with state-of-the-art security systems, including CCTV surveillance and access control systems, to ensure the safety of goods and personnel. The facility offers a total floor - area of 13 500 square meters, making it ideal for logistics, warehousing, and distribution

## Features

Zoning Industrial

 Interior
 Exterior
 Sizes

 Power Amps
 69
 Security
 Yes
 Floor Size
 1,397m²

 Open Parking Bays
 18