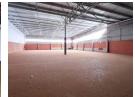

## Warehouses to Rent at Olive Wood Hub close to Serengeti Lifestyle Estate Kempton Park

The facility is in a prime location, with easy access to major highways and close to OR Tambo International Airport, making it an ideal choice for companies looking for a strategic location for their operations. With its modern facilities, ample space, and convenient location, Olive Wood Hub is an excellent choice for companies in need of a high-quality industrial facility in Kempton Park. The warehouse features high ceilings, and ample parking space for trucks and other vehicles. The facility is equipped with state-of-the-art security systems, including CCTV surveillance and access control systems, to ensure the safety of goods and personnel. The facility offers a total floor - area of 13 500 square meters, making it ideal for logistics, warehousing, and distribution

## Features

Zoning Industrial

 Interior
 Exterior
 Sizes

 Power Amps
 69
 Security
 Yes
 Floor Size
 1,397m²

 Open Parking Bays
 18