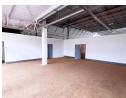

## Warehouses to Rent at Olive Wood Hub close to Serengeti Lifestyle Estate Kempton Park

The facility is in a prime location, with easy access to major highways and close to OR Tambo International Airport, making it an ideal choice for companies looking for a strategic location for their operations. With its modern facilities, ample space, and convenient location, Olive Wood Hub is an excellent choice for companies in need of a high-quality industrial facility in Kempton Park. The warehouse features high ceilings, and ample parking space for trucks and other vehicles. The facility is equipped with state-of-the-art security systems, including CCTV surveillance and access control systems, to ensure the safety of goods and personnel. The facility offers a total floor - area of 13 500 square meters, making it ideal for logistics, warehousing, and distribution