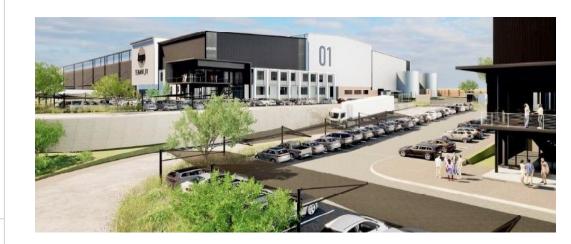

## New Warehouses Available In Glen Erasmia Kempton Park from August 2025

This fantastic development offers warehouses from approximately 9500sqm to 29000sqm. The units will be available during the end of 2025 and this exceptional warehouse facility offers a unique combination of ample space and strategic positioning, making it an ideal choice for businesses across various sectors. With a total site area of 105,486 square meters, the facility provides ample room for logistics, light manufacturing, and distribution operations. Situated within a well managed smart precinct and the location within Riverfields is central and easy accessible. The units will consist of offices of various sizes and a mezzanine level, as well as ample parking. Rental prices are indicative at present and to be finalised on final