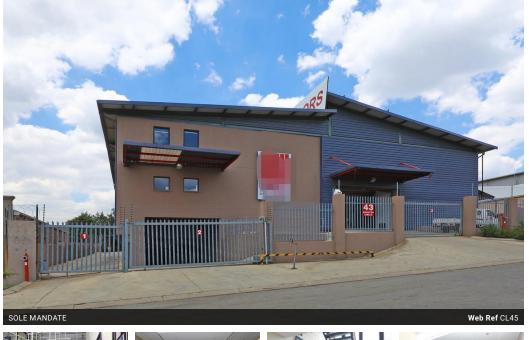

## Executive Office Block For Sale in Founders View

A FULL TITLE, HIGH-END AND MODERN OFFICE BLOCK OFFERING: Office space433 sqm 49 Parking bays. 856 sqm Warehouse space. 48 sqm Canteen. Men's and Ladies' Restrooms/Change Rooms. Covered Terrace of 150 sqm on the first floor. INDUSTRIAL ZONING

## Features

| Title  |
|--------|
| Zoning |

Freehold Industrial

Yes

Yes

125

## Interior

Air Conditioning Power 3 Phase Power Amps Exterior Security Parking Ratio SizesYesFloor Size48 bays / 100Land Sizem²Karlow

1,207m² 2,742m²