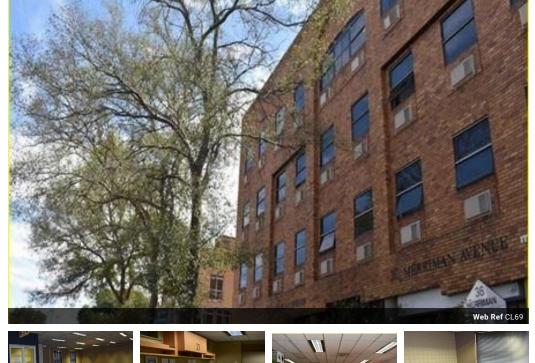

## Offices to Rent in Vereeniging

We have approximately 1,800sqm office space available at this building and the Landlord is looking at clients that will take up an entire floor, each floor at approximately 785sq. In total 1800sqm available. Centrally situated in Vereeniging CBD. Easily accessible & 150 meters from Civic Centre. Various Taxi's flow in front of the building. 500m walk from Voortrekker Road (main road).1,4km from SR022 Taxi Rank.900m from Union Street Taxi Rank 900m from Vereeniging Train Station.

Vehicle access from R59 Freeway via Boy Louw/Beaconsfield Ave & From Jhb South & Vanderbijlpark via Voortrekker Road. Major Banking Facilities nearby

Large shopping centre - Marks Park. Medical and emergency services - Medi-Clinic.Department of Home Affairs (20 metres),