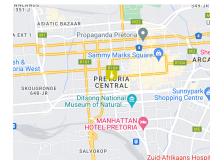

## Vacant space available to Rent in Suncardia Mall Acardia

The landlord is looking for a suitable tenants tp occupy the vacant spaces. This building is situated in Arcadia called Suncardia Mall, total GLA 22,956sqm, situated at cnr Stanza Bopape & Steve Biko Road -parking entrance at 541 Madiba Street. Space is provided as is. The landlord is flexible in what can be offered in terms of TI or cosmetic upgrades for the right tenant. GLA measurements listed are approximately and will be finalised on conclusion of a deal.