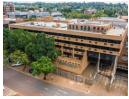

## Office Space to Rent in Hatfield

Close to amenities for your convenience, including petrol stations, Virgin Active and The Fields Retail Centre. Available office space of approximately 1700sq.m with beautiful views of the area, offering you 24-hours security, secure parking and in short distance of shops.

24/7 Security at Building.

This building is surrounded by governmental and non-governmental offices such as Department of Military Veterans, Department of Health, High Commission of Canada and the Embassy of Canada, and so much more! The landlord is flexible in what can be offered and open to discuss TI or cosmetic upgrades for the right tenant.

This a well maintained A Grade Building. Easy Access to all transport facilities. Secure parking at R600 per bay.