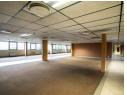

## Office Space to Rent in Hatfield

Close to amenities for your convenience, including petrol stations, Virgin Active and The Fields Retail Centre. Available office space of approximately 1700sq.m with beautiful views of the area, offering you 24-hours security, secure parking and in short distance of shops.

## **Features**

Zoning Commercial

 Interior
 Exterior
 Sizes

 Air Conditioning
 Yes
 Security
 Yes
 Floor Size
 1,700m²