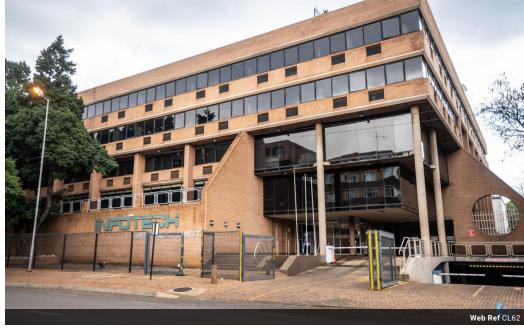

## Office Space to Rent in Hatfield

Close to amenities for your convenience, including petrol stations, Virgin Active and The Fields Retail Centre. Available office space of approximately 1700sq.m with beautiful views of the area, offering you 24-hours security, secure parking and in short distance of shops.

24/7 Security at Building.

This building is surrounded by governmental and non-governmental offices such as Department of Military Veterans, Department of Health, High Commission of Canada and the Embassy of Canada, and so much more! The landlord is flexible in what can be offered and open to discuss TI or cosmetic upgrades for the right tenant.

This a well maintained A Grade Building. Easy Access to all transport facilities. Secure parking at R600 per bay.