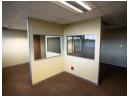

## Office Space to Rent in Hatfield

Close to amenities for your convenience, including petrol stations, Virgin Active and The Fields Retail Centre. Available office space of approximately 1700sq.m with beautiful views of the area, offering you 24-hours security, secure parking and in short distance of shops.

24/7 Security at Building.

This building is surrounded by governmental and non-governmental offices such as Department of Military Veterans, Department of Health, High Commission of Canada and the Embassy of Canada, and so much more! The landlord is flexible in what can be offered and open to discuss TI or cosmetic upgrades for the right tenant.

This a well maintained A Grade Building. Easy Access to all transport facilities. Secure parking at R600 per bay.