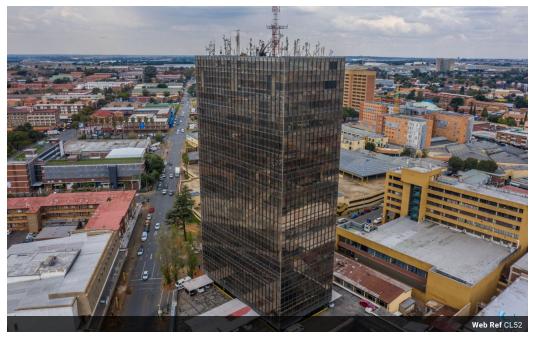

#### Offices to Rent in Kempton Park

Well Maintained Building and situated in the heart of Kempton Park, this iconic skyscraper offers various rental spaces to approximately 580sq,m of offices on each floor with superior internal finishes. Total GLA OF 11224sq.m. Approximately 3500sq.m available in his building

The building is serviced by 3 lifts and the entire building is also air-conditioned. Ample basement parking available. Common areas are designed with high end finishes with an upmarket look and feel.

The building is also suitable for schools, training centers and colleges.

#### Features

| Building Name<br>Zoning      | Trust Bank Building<br>Commercial |                      |     |                            |
|------------------------------|-----------------------------------|----------------------|-----|----------------------------|
| Interior<br>Air Conditioning | Yes                               | Exterior<br>Security | Yes | <b>Sizes</b><br>Floor Size |