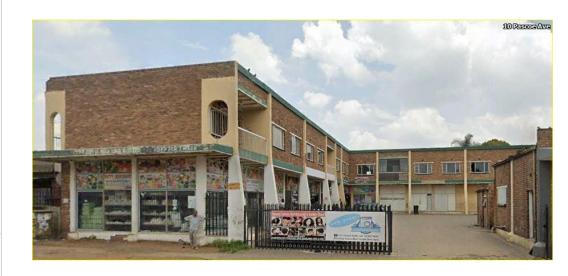

## Shop to Rent in Kempton Park CBD

This shop is approximately 120 square meters in size and available to rent immediately. Please note that the rental amount excludes water, sewer, refuse and electricity usage charges. The premises is available immediately and is situated close to the local amenities in Kempton Park Central Area. Deposits required are as follows: Rental Deposit: R6800 (Refundable) Utilities Deposit: R2500(Refundable) Admin Fee: R850