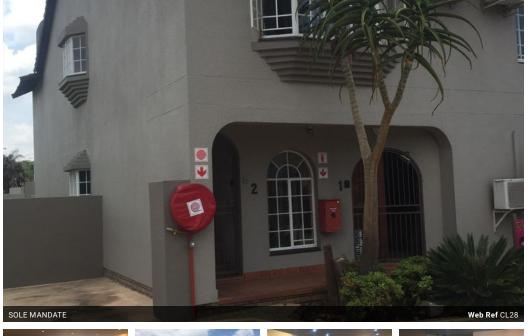

### Glen Marais - Offices to Rent in Secure Business Park

Villa Valencia

Commercial

Yes

The office consists of 7 individual offices of approximately 12sq.m each 1 board room, small kitchen, ablutions, filing room, reception area and 6 parking bays. The entire office is fully air conditioned. The offices are situated at no. 2 Villa Valencia Office Park, Anemoon Street, Glen Marais. Close to all the amenities in the area and accessible to all major routes going to Johannesburg and Pretoria and East Rand Areas. 10 Min drive to OR Tambo International Airport. The offices are fitted with beautiful finishes, offers 24hr security in the office park and great location for any business. Monthly rental required is R17500-00, this excludes utilities.