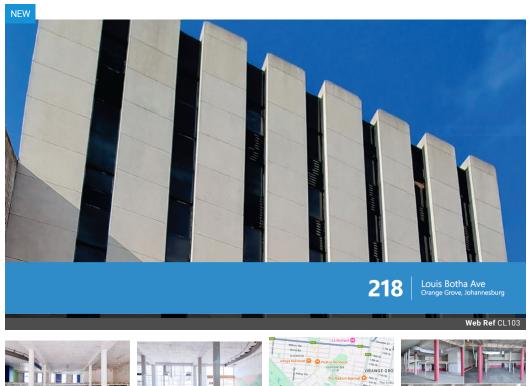

## Standalon Commercial Space To Let in Orange Grove

218 Louis Botha Street, located in Orange Grove, Johannesburg, is a well-situated commercial property in one of Johannesburg's established and bustling suburbs. The area offers great accessibility to major road networks and is a popular choice for businesses looking to be in proximity to both residential and commercial hubs. The premises will be suitable for businesses like a work shop or distribution company and has fantastic exposure with lots of passing traffic. Please contact us if you are interested to arrange a

Zoning Commercial

Sizes

1,350m<sup>2</sup> Floor Size