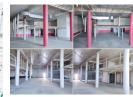

## Standalon Commercial Space To Let in Orange Grove

218 Louis Botha Street, located in Orange Grove, Johannesburg, is a well-situated commercial property in one of Johannesburg's established and bustling suburbs. The area offers great accessibility to major road networks and is a popular choice for businesses looking to be in proximity to both residential and commercial hubs. The premises will be suitable for businesses like a work shop or distribution company and has fantastic exposure with lots of passing traffic. Please contact us if you are interested to arrange a