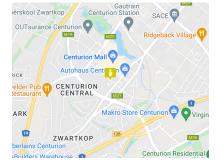

## Offices Available to Rent in Lakeview Centurion

The Lakeview Building is perfectly situated in the Centurion Central Business District in Gauteng. In walking to the Gautrain and Centurion Mall, with beautiful views of the lake.

Other amenities close to the Lakeview Building icludes Virgin Active and Planet Fitness Megaclub, Makro and Builders Warehouse,

Other amenities close to the Lakeview Building icludes Virgin Active and Planet Fitness Megaclub, Makro and Builders Warehouse Bylsbridge Promenade, Centurion Lifestyle and Mall@Reds, Unitas Hospital, Supersport Cricket Stadium, and a wide variety of schools.