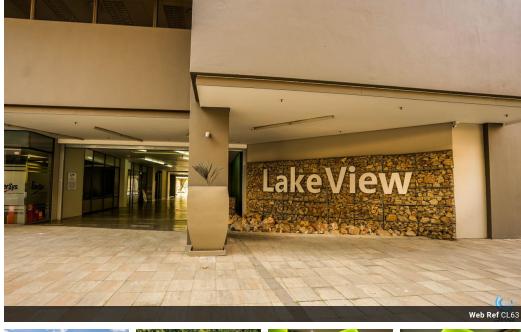

## Offices Available to Rent in Lakeview Centurion

The Lakeview Building is perfectly situated in the Centurion Central Business District in Gauteng. In walking to the Gautrain and Centurion Mall, with beautiful views of the lake.

This building offers a well-maintained A-grade offices, quality ablutions with high-end finishes, modern kitchens/kitchenettes, caters for requirements of people with disability, expert spacial design, security and full OHS Compliance. The sky bridge connects to the Anker Building as well as the Lakeview Building for easy access to the Gautrain. The Centurion Mall is home to over 200