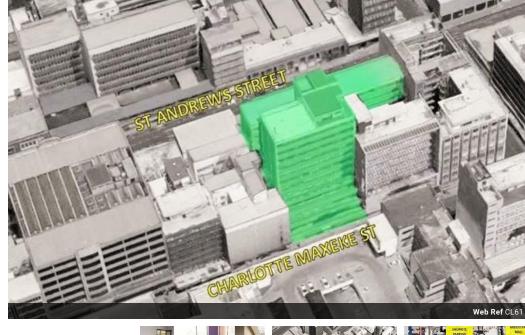

## Offices to rent in Bloemfontein Central

The proposed property stretches an entire city block between Charlotte Maxeke and St. Andrews Streets in Bloemfontein CBD. The landlord is flexible in what can be offered and open to discuss TI or cosmetic upgrades for the right tenant.

Within walking distance from Hoffman Square (290 metres).

Several taxi routes passes in front of the building on Charlotte Maxeke and St. Andrews Streets.

Zoning Commercial

Interior Exterior Sizes Floor Size 2,500m<sup>2</sup> Air Conditioning Yes Security Yes