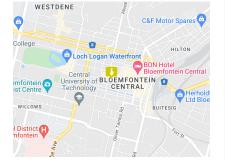

## Offices to rent in Bloemfontein Central

The proposed property stretches an entire city block between Charlotte Maxeke and St. Andrews Streets in Bloemfontein CBD. The landlord is flexible in what can be offered and open to discuss TI or cosmetic upgrades for the right tenant.

GLA measurements listed are approximately and will be finalised on conclusion of a deal.

Within walking distance from Bloemfontein Train Station (750metres);

Within walking distance from Central Park Centre (850 metres);

Within walking distance from Hoffman Square (290 metres).

Several taxi routes passes in front of the building on Charlotte Maxeke and St. Andrews Streets.

Zoning Commercial

Interior Exterior Sizes Floor Size 2,500m<sup>2</sup> Air Conditioning Yes Security Yes