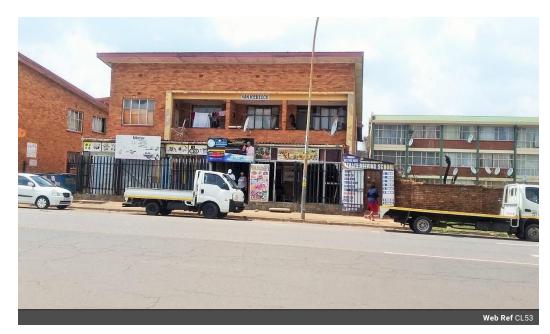

## Block of flats with shops for sale in Kempton Park

EXCELLENT BUSINESS OPPORTUNITY for the investor/entrepreneur.
The property consists of 3 apartment blocks comprising 18 flats in total and 3 ground floor shops. Located close to ARWYP Medical Centre, and OR Tambo International Airport.

## Features

Title Freehold
Building Name Van Riebeeck
Zoning Commercial

Sizes

Floor Size 1,300m² Land Size 2,000m²