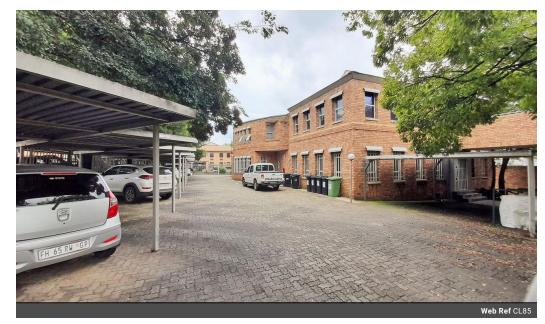

## Two Office Buildings For Sale in Kleinfontein Office Park

EXCEPTIONAL VAUE FOR MONEY. The seller is offer TWO commercial office and training facility properties for the extraordinary price of R6,500,000. The buyer will have the option to purchase the holding entity, thus saving on transfer fees. The location is perfect for any office requirements from exclusive private school, colleague or training facility to any company in need of secure office space close to highways and other amenities.

## Features

Title Freehold
Building Name 18 Lakeside Place
Zoning Commercial

 Interior
 Exterior
 Sizes

 Air Conditioning
 Yes
 Covered Parking Bays
 22
 Floor Size
 1,000m²

 Land Size
 2,800m²